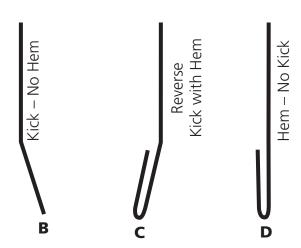

| X=         | " |
|------------|---|
| <b>Y</b> = | " |
| Z=         | " |

**Kick Details (select one)** 

Material □ 24 ga Kynar *Color*\_ Ship To ■ 24 ga Galvanized ☐ Other *please specify* \_ Quantity: \_\_\_ \_\_\_\_\_ LF (sold in 10LF sections) Jobsite Contact: **Options:** ☐ Cleat: Contact #: **Splice Plate:** ☐ Internal **□** External **Prefabricated Miters: Expected Delivery:** Quantity \_\_\_\_\_ Inside \_\_\_\_ Outside