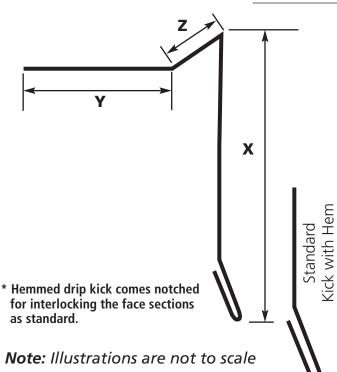

| X=         | " |
|------------|---|
| <b>Y</b> = | " |
| Z=         | " |

**Kick Details (select one)** 

Material □ 24 ga Kynar *Color*\_ Ship To ■ 24 ga Galvanized ☐ Other *please specify* \_ Quantity: \_\_\_ \_\_\_\_\_ LF (sold in 10LF sections) Jobsite Contact: **Options:** ☐ Cleat: Contact #: **Splice Plate:** ☐ Internal **□** External **Prefabricated Miters: Expected Delivery:** Quantity \_\_\_\_\_ Inside \_\_\_\_ Outside