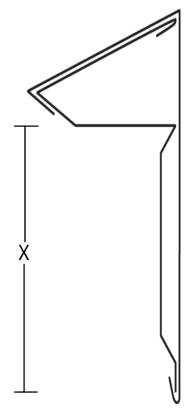

X= "

- X-dimension available in 1/2" increments from 2 1/2" through 16"
- Includes 1 concealed splice plate/10 LF of face

**Note:** Illustrations are not to scale

| Material ☐ 24 ga Kynar <i>Color</i>                        | Ship To              |
|------------------------------------------------------------|----------------------|
| ☐ 24 ga Galvanized                                         |                      |
| ☐ Other <i>please specify</i>                              |                      |
|                                                            |                      |
| Quantity: LF (sold in 10LF sections) Prefabricated Miters: | Jobsite Contact:     |
| Quantity Inside Outside                                    | Contact #:           |
| Other Notes/Instructions:                                  | - Expected Delivery: |
|                                                            | ☐ Pick-up ☐ Delivery |