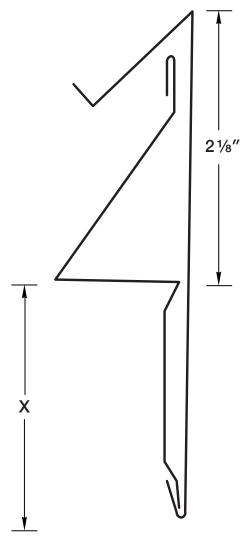

X= "

Project Name/Number:

- ANSI-SPRI FM 4435 ES-1 TESTED
- X-dimension available in 1/2" increments from 2 1/2" through 10"
- Includes 1 concealed splice plate/10 LF of face

Note: Illustrations are not to scale